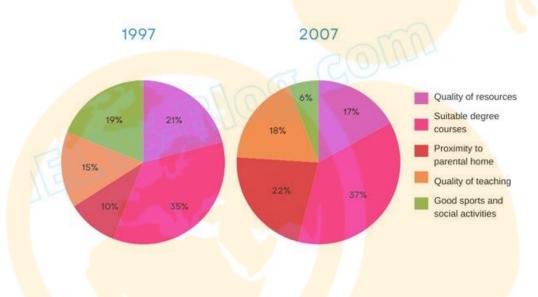

## • Task 1 (a report)

The charts below show the main reasons why students chose a particular university in the UK, in 1997 and 2007.

Summarize the information by selecting and reporting the main features, and make comparisons where relevant.

## Main reasons why students chose a particular university in the UK in 1997 and 2007